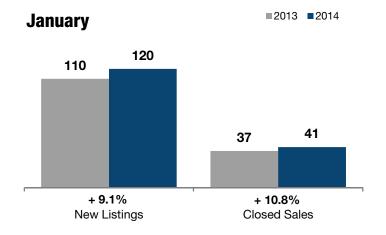

## **Hilton Head Totals**

+ 9.1% + 10.8% - 38.3%

Change in Change in **New Listings Closed Sales** 

**January** 

Change in **Median Sales Price** 

**Year to Date** 

## Attached Condominiums Only

| 2013      | 2014                                   | +/-                                                                                     | 2013                                                                                                                                                                                   | 2014                                                                                                                                                                                                                                            | +/-                                                                                                                                                                                                                                                                                                     |
|-----------|----------------------------------------|-----------------------------------------------------------------------------------------|----------------------------------------------------------------------------------------------------------------------------------------------------------------------------------------|-------------------------------------------------------------------------------------------------------------------------------------------------------------------------------------------------------------------------------------------------|---------------------------------------------------------------------------------------------------------------------------------------------------------------------------------------------------------------------------------------------------------------------------------------------------------|
| 110       | 120                                    | + 9.1%                                                                                  | 110                                                                                                                                                                                    | 120                                                                                                                                                                                                                                             | + 9.1%                                                                                                                                                                                                                                                                                                  |
| 37        | 41                                     | + 10.8%                                                                                 | 37                                                                                                                                                                                     | 41                                                                                                                                                                                                                                              | + 10.8%                                                                                                                                                                                                                                                                                                 |
| \$230,000 | \$142,000                              | - 38.3%                                                                                 | \$230,000                                                                                                                                                                              | \$142,000                                                                                                                                                                                                                                       | - 38.3%                                                                                                                                                                                                                                                                                                 |
| 93.6%     | 92.6%                                  | - 1.0%                                                                                  | 93.6%                                                                                                                                                                                  | 92.6%                                                                                                                                                                                                                                           | - 1.0%                                                                                                                                                                                                                                                                                                  |
| 184       | 92                                     | - 50.1%                                                                                 | 184                                                                                                                                                                                    | 92                                                                                                                                                                                                                                              | - 50.1%                                                                                                                                                                                                                                                                                                 |
| 762       | 700                                    | - 8.1%                                                                                  |                                                                                                                                                                                        |                                                                                                                                                                                                                                                 |                                                                                                                                                                                                                                                                                                         |
|           | 110<br>37<br>\$230,000<br>93.6%<br>184 | 110 <b>120</b> 37 <b>41</b> \$230,000 <b>\$142,000</b> 93.6% <b>92.6%</b> 184 <b>92</b> | 110       120       + 9.1%         37       41       + 10.8%         \$230,000       \$142,000       - 38.3%         93.6%       92.6%       - 1.0%         184       92       - 50.1% | 110       120       + 9.1%       110         37       41       + 10.8%       37         \$230,000       \$142,000       - 38.3%       \$230,000         93.6%       92.6%       - 1.0%       93.6%         184       92       - 50.1%       184 | 110       120       + 9.1%       110       120         37       41       + 10.8%       37       41         \$230,000       \$142,000       - 38.3%       \$230,000       \$142,000         93.6%       92.6%       - 1.0%       93.6%       92.6%         184       92       - 50.1%       184       92 |