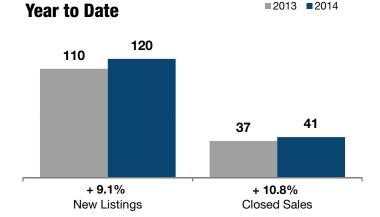

## **Hilton Head Totals**

+ 9.1% + 10.8% - 38.3%

Change in Change in **New Listings Closed Sales** 

**January** 

Change in **Median Sales Price** 

**Year to Date** 

## Attached Condominiums Only

| 2013      | 2014                                   | +/-                                                                                     | 2013                                                                                                                                                                                   | 2014                                                                                                                                                                                                                                            | +/-                                                                                                                                                                                                                                                                                                     |
|-----------|----------------------------------------|-----------------------------------------------------------------------------------------|----------------------------------------------------------------------------------------------------------------------------------------------------------------------------------------|-------------------------------------------------------------------------------------------------------------------------------------------------------------------------------------------------------------------------------------------------|---------------------------------------------------------------------------------------------------------------------------------------------------------------------------------------------------------------------------------------------------------------------------------------------------------|
| 110       | 120                                    | + 9.1%                                                                                  | 110                                                                                                                                                                                    | 120                                                                                                                                                                                                                                             | + 9.1%                                                                                                                                                                                                                                                                                                  |
| 37        | 41                                     | + 10.8%                                                                                 | 37                                                                                                                                                                                     | 41                                                                                                                                                                                                                                              | + 10.8%                                                                                                                                                                                                                                                                                                 |
| \$230,000 | \$142,000                              | - 38.3%                                                                                 | \$230,000                                                                                                                                                                              | \$142,000                                                                                                                                                                                                                                       | - 38.3%                                                                                                                                                                                                                                                                                                 |
| 93.6%     | 92.6%                                  | - 1.0%                                                                                  | 93.6%                                                                                                                                                                                  | 92.6%                                                                                                                                                                                                                                           | - 1.0%                                                                                                                                                                                                                                                                                                  |
| 184       | 92                                     | - 50.1%                                                                                 | 184                                                                                                                                                                                    | 92                                                                                                                                                                                                                                              | - 50.1%                                                                                                                                                                                                                                                                                                 |
| 762       | 700                                    | - 8.1%                                                                                  |                                                                                                                                                                                        |                                                                                                                                                                                                                                                 |                                                                                                                                                                                                                                                                                                         |
|           | 110<br>37<br>\$230,000<br>93.6%<br>184 | 110 <b>120</b> 37 <b>41</b> \$230,000 <b>\$142,000</b> 93.6% <b>92.6%</b> 184 <b>92</b> | 110       120       + 9.1%         37       41       + 10.8%         \$230,000       \$142,000       - 38.3%         93.6%       92.6%       - 1.0%         184       92       - 50.1% | 110       120       + 9.1%       110         37       41       + 10.8%       37         \$230,000       \$142,000       - 38.3%       \$230,000         93.6%       92.6%       - 1.0%       93.6%         184       92       - 50.1%       184 | 110       120       + 9.1%       110       120         37       41       + 10.8%       37       41         \$230,000       \$142,000       - 38.3%       \$230,000       \$142,000         93.6%       92.6%       - 1.0%       93.6%       92.6%         184       92       - 50.1%       184       92 |