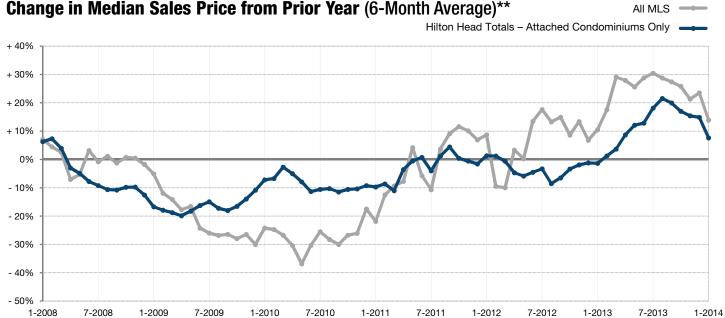

- 1.0%         184       92       - 50.1% | 110       120       + 9.1%       110         37       41       + 10.8%       37         \$230,000       \$142,000       - 38.3%       \$230,000         93.6%       92.6%       - 1.0%       93.6%         184       92       - 50.1%       184 | 110       120       + 9.1%       110       120         37       41       + 10.8%       37       41         \$230,000       \$142,000       - 38.3%       \$230,000       \$142,000         93.6%       92.6%       - 1.0%       93.6%       92.6%         184       92       - 50.1%       184       92 |

<sup>\*</sup> Does not account for seller concessions. | Activity for one month can sometimes look extreme due to small sample size.





## Change in Median Sales Price from Prior Year (6-Month Average)\*\*